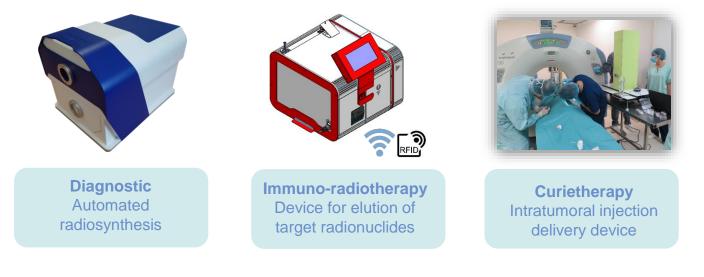

SAFE, SMART, PREPARATION and DELIVERY OF DIAGNOSTIC AND THERAPEUTIC RADIOPHARMACEUTICALS



Radiopharmaceuticals in diagnostics and therapeutic nuclear medicine applications set additional challenges.



#### **Examples**

- 1. Preparation ~24 steps of variable parameters
  - > potential sources of errors or contamination,
  - dose exposure due to the number of transfers,
  - careful process and dose adjustments required,
  - complex preparation and handling despite good therapeutic outcome.
- 2. Dose patient dependent kg mass & platelets count

**Our solution** 



EVEON offers custom devices for **automated preparation and delivery** device with major benefits.



# Intuity® Mix Pro safe and smart custom-made solution for preparation and delivery

## **Examples of solutions developed**



### Some of our partners



#### Few specific electronic features available on demand:

- Non-intrusive detection of liquid in tubes
- Active heating/cooling
- 4G communication for data sharing
- Authentication and access control
- Liquid leak detector
- Human -Machine Interface (HMI)
- RFID detector
- ....





#### Value proposition



To learn more, visit <u>www.eveon.eu</u> and contact us <u>contact@eveon.eu</u>